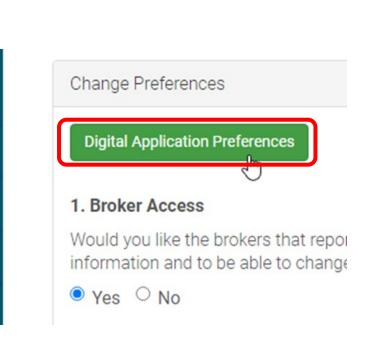

### **New Preference (Respond to Memo)**

| Communications sent prior to client signing and submitting the application.                                                                                                                                                                                                                                                                                                                                                         |                 | Ge                                                                                                                                                                                                                                                              |
|-------------------------------------------------------------------------------------------------------------------------------------------------------------------------------------------------------------------------------------------------------------------------------------------------------------------------------------------------------------------------------------------------------------------------------------|-----------------|-----------------------------------------------------------------------------------------------------------------------------------------------------------------------------------------------------------------------------------------------------------------|
| Ditter Ernal                                                                                                                                                                                                                                                                                                                                                                                                                        |                 |                                                                                                                                                                                                                                                                 |
| Underwriting Communications sert during the underwriting process to collect additional information or case management updates:                                                                                                                                                                                                                                                                                                      |                 | <ul> <li>New Respond to Memo reminder option has been added to the Digital Application Preferences</li> <li>If 'Yes' is selected, it will enable reminder emails to be sent</li> <li>If 'No' is selected (default), it will not send reminder emails</li> </ul> |
| Final Decision Preferences<br>Final Decision Offer Screen Email/SMS<br>Give your clients the ability to outsmize their coverage. Select between allowing them to get more coverage, get less, both or do<br>Give your client an opportunity to outsmize their coverage below. You can enable Get More, Get Less, both or neither<br>Always send offer communication to my client.<br>Enable Get More Offer<br>Enable Get Less Offer | Respond to Memo | Note: If your agency wishes to receive reminder, select<br>'Yes'                                                                                                                                                                                                |
|                                                                                                                                                                                                                                                                                                                                                                                                                                     | O No            |                                                                                                                                                                                                                                                                 |