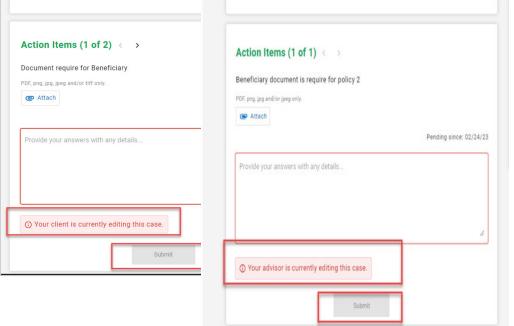

- You will see all outstanding RTMs including the date they were requested
  - GA/advisor/client can respond to each RTM separately
- Reponses are made in the **Action Items** section
  - If there are multiple RTMs the GA/advisor/client can navigate between pending items by clicking on the arrow next to the action item (< >)
- Once all information has been entered for a specific RTM click on **Submit**; you must click Submit to save the information before moving to the next RTM or exiting the portal

#### **Advisor Portal (Locked by Another User)**

- Since the email is sent to the both the client & General Agency simultaneously it's possible you may see one of the following messages:
  - If the <u>client</u> is in already in the portal, you will see "Your client is currently editing this case."
  - If the GA/advisor is already in the portal and the client tries to enter information, they will see "Your advisor is currently editing this issue."