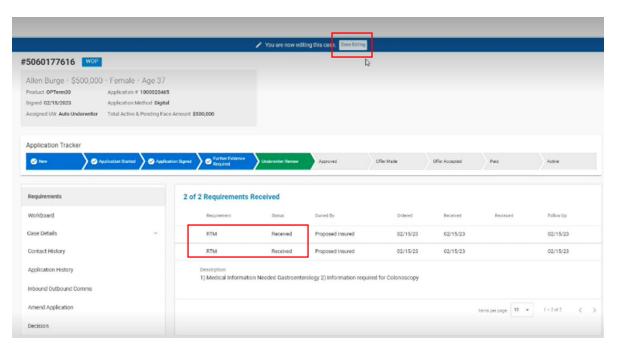

#### **Application Manager (Done Editing)**

- You will be brought back to Application Manager
- The RTM status will now be marked as received
- Please be sure to click
   Done Editing at the top of page

#### **Application Manager (Requirements/Workboard)**

- RTM will be listed under Requirements
  - There may be more than one RTM
- Click on the RTM to see the full description
  - The Respond Now button is disabled during readonly mode
  - You can also find the description by clicking on Workboard