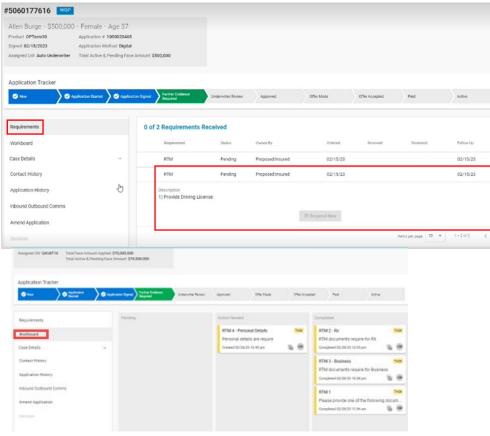

#### **Application Manager (Requirements/Workboard)**

- RTM will be listed under Requirements
  - There may be more than one RTM
- Click on the RTM to see the full description
  - The Respond Now button is disabled during readonly mode
  - You can also find the description by clicking on Workboard

#### **Application Manager (Enable Edit)**

|                                                                                                                                                                             |                           | Read-Only: This application | tion is currently read-on y | Enable Edit |                |                    |                       |
|-----------------------------------------------------------------------------------------------------------------------------------------------------------------------------|---------------------------|-----------------------------|-----------------------------|-------------|----------------|--------------------|-----------------------|
| 5060177616                                                                                                                                                                  |                           |                             |                             |             |                |                    |                       |
| Allen Burge - \$500,000 - Fernale - Age 37<br>Product emilianee<br>Signed 02/15/2023 Application Method Digital<br>Assigned UW Auto Underwriter Total Active & Pending Face |                           |                             |                             |             |                |                    |                       |
| Application Tracker                                                                                                                                                         | tion Signed Further Ext   | Underwitter Review          | Approved                    | Offer Made  | Offer Accepted | Pad                | Ame                   |
| Requirements                                                                                                                                                                | 0 c                       | Are you sure you wa         | nt to edit this case?       | ×           |                |                    |                       |
| Workboard                                                                                                                                                                   |                           | Continue to Edit            | Cancel                      | 723         | Received       | Reviewed           | Follow Up<br>02/15/23 |
| Contact History                                                                                                                                                             | RTM                       | Pending                     | Proposed Insured            | 02/15/23    |                |                    | 02/15/23              |
| Application History                                                                                                                                                         | Description<br>1) Provide | Driving License             |                             |             |                |                    |                       |
| Amend Application                                                                                                                                                           |                           |                             |                             |             |                |                    |                       |
|                                                                                                                                                                             |                           |                             |                             |             |                | tems per page 10 + |                       |