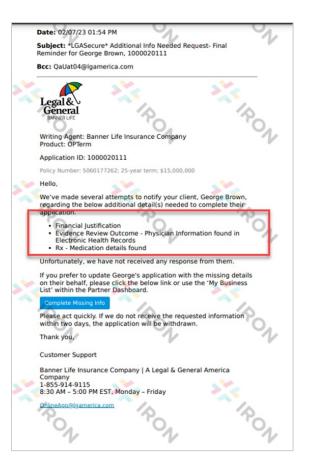

#### **Final email reminder**

Legal & General

Final reminder to complete the RTM is sent to the GA and the client on day 24

٠

#### Terminated Incomplete due to no response received

- If no response is received for the RTM within 26 days the application will closed, incomplete
- The number of days is based on the creation date of the latest RTM
- If you are able to obtain the information after the application is closed you can reopen the application, by utilizing the reopen tool.