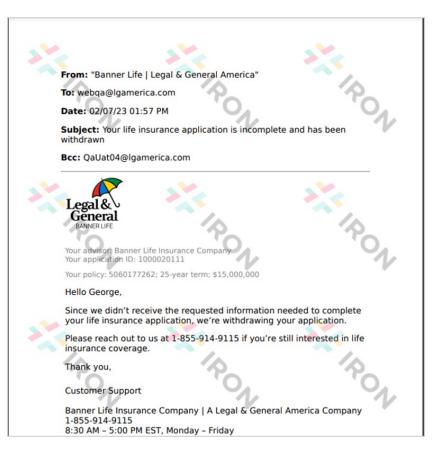

#### Terminated Incomplete due to no response received

- If no response is received for the RTM within 26 days the application will closed, incomplete
- The number of days is based on the creation date of the latest RTM
- If you are able to obtain the information after the application is closed you can reopen the application, by utilizing the reopen tool.