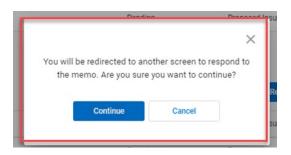

- To provide information, click on the **Respond Now** button; a pop up message will message will appear indicating you will be redirected to the Advisor Portal
  - Click Continue

•