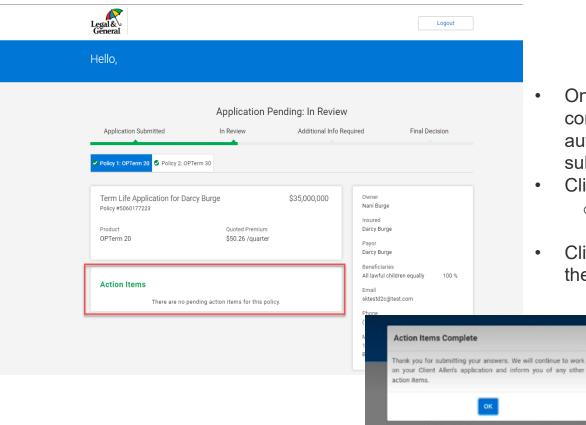

#### **Advisor Portal**

|                                                                    | You have pendir<br>Please answer the |                       |                                                                                        |                |
|--------------------------------------------------------------------|--------------------------------------|-----------------------|----------------------------------------------------------------------------------------|----------------|
| Aŗ                                                                 | plication Pending: A                 | dditional Info R      | equired                                                                                |                |
| Application Submitted                                              | In Review                            | Additional Info Re    | equired                                                                                | Final Decision |
| Term Life Application for Dare                                     | y Burge                              | \$35,000,000          | Owner<br>Nani Burge                                                                    |                |
| Product<br>OPTerm 20                                               | Quoted Premium<br>\$50.26 /quarter   |                       | Insured<br>Darcy Burge<br>Payor<br>Darcy Burge                                         |                |
| Action Items (1 of 2) < 3<br>aa<br>POF, prg. jpg and/ar jpeg only. | >                                    |                       | Beneficiaries<br>All lawful child<br>Email<br>sktestd2c@tes<br>Phone<br>(703) 730-6998 | t.com          |
| Attach      Provide your answers with any details                  |                                      | nding since: 02/10/23 | Mailing Addres<br>1700 6TH PL N<br>BIRMINGHAM,                                         | W              |

- You will see all outstanding RTMs including the date they were requested
  - GA/advisor/client can respond to each RTM separately
- Reponses are made in the **Action Items** section
  - If there are multiple RTMs the GA/advisor/client can navigate between pending items by clicking on the arrow next to the action item (< >)
- Once all information has been entered for a specific RTM click on **Submit**; you must click Submit to save the information before moving to the next RTM or exiting the portal

#### Advisor Portal (all action items complete/Logout)

- Once all Action Items (RTM) are completed a pop message will automatically appear thanking you for submitting the information
- Click on OK
  - The file will move to 'In Review' status
- Click on **Logout** located at the top of the page to exit the portal