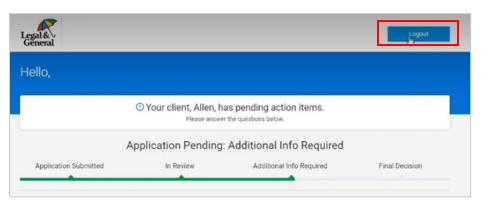

#### Advisor Portal (Additional Info required/pending action items)

| Logout                                       | P                                  |
|----------------------------------------------|------------------------------------|
| Your client, Allen, has pending a to logout? | action item. Are you sure you want |
|                                              |                                    |

 Once all information has been entered for an RTM you can click on Logout located a the top of the screen

- If you click on Logout and all RTMs have NOT been completed a pop message will appear asking if you're sture you want to logout t
- Click Cancel to return to the portal and continue providing additional information or click Logout