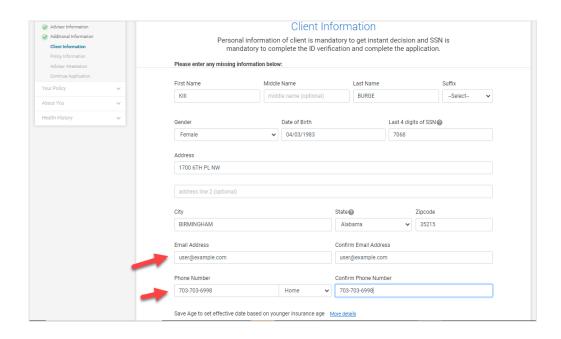

# **Advisor-Assisted Journey | Client Information**

Email and phone number verification will no longer allow a copy and paste. Information must be re-keyed to ensure correct details are captured.

# Advisor-Assisted/Client Journey | Address Auto-fill

All address fields are powered by Google search engine.