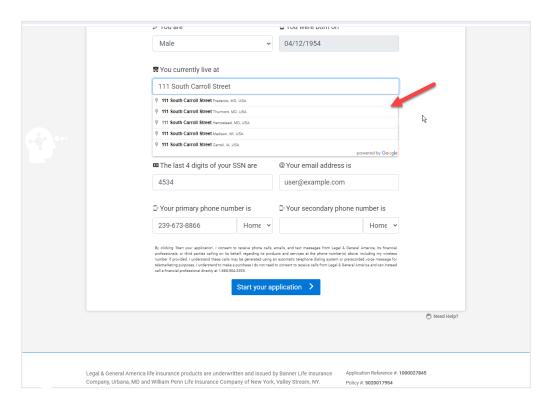

# Advisor-Assisted/Client Journey | Address Auto-fill

All address fields are powered by Google search engine.