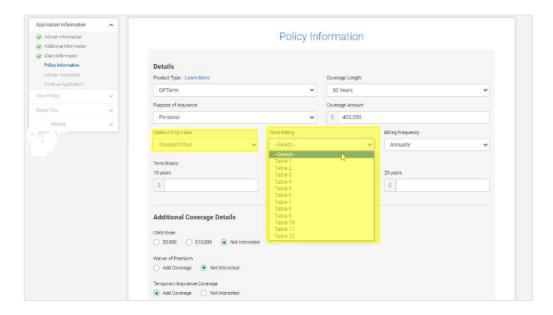

# **Advisor-Assisted Journey | Policy Information**

Table Rating Options for Standard UW Classes

For Standard Plus and Standard Tobacco, the list of available table ratings will display.