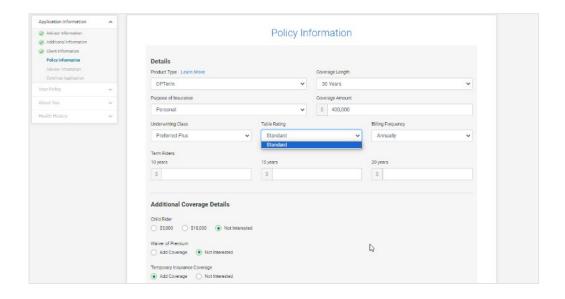

#### **Default Table Ratings**

Table Rating 1 has been removed from all underwriting classes, except for Standard Plus and Standard tobacco.

# **Advisor-Assisted Journey | Policy Information**

Table Rating Options for Standard UW Classes

For Standard Plus and Standard Tobacco, the list of available table ratings will display.