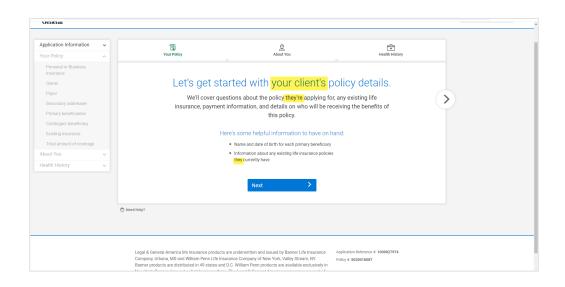

# Advisor-Assisted/Client Journey | Splash Pages

Updated verbiage to align with advisor interactions:

- Let's get started with your client's policy details.
- We'll cover questions about the policy they're applying for, any existing life insurance, payment information, and details on who will be receiving the benefits of this policy.
- Here's some helpful information to have on hand:
  - Name and date of birth for each primary beneficiary
  - Information about any existing life insurance policies they currently have