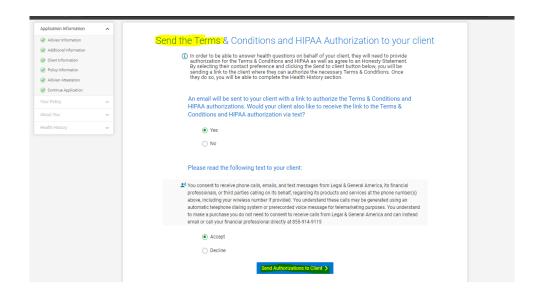

## **Advisor-Assisted Journey | Terms & Conditions and HIPAA Authorization**

### Updated page verbiage:

- Addition of "Send the" to page title.
- Update action button to reflect "Send Authorization to Client".