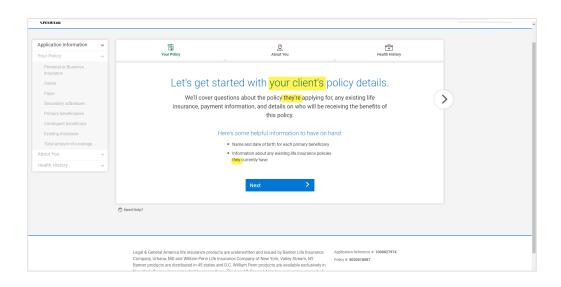

# Advisor-Assisted/Client Journey | Splash Pages

Updated verbiage to align with advisor interactions:

- Let's get started with your client's policy details.
- We'll cover questions about the policy they're applying for, any existing life insurance, payment information, and details on who will be receiving the benefits of this policy.
- Here's some helpful information to have on hand:
  - Name and date of birth for each primary beneficiary
  - Information about any existing life insurance policies they currently have