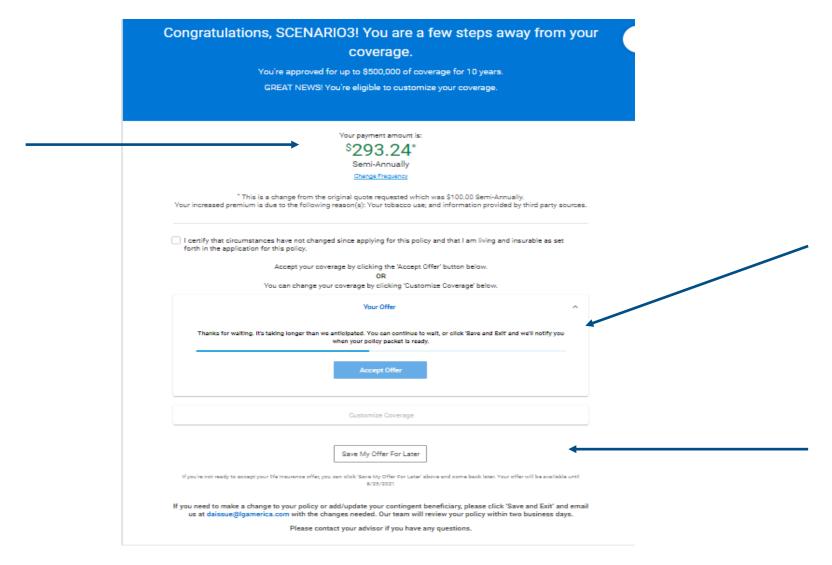

## Client Offer Screen – Keep Original Offer

Your original payment amount is: \* Your NEW payment amount is: Your original payment amount is: \* Your NEW payment amount is: \$795.95\* Semi-Annually Change Frequency Change Frequency \* This is a change from the original quote requested which was \$100.00 Semi-Annually. \* This is a change from the original quote requested which was \$100.00 Semi-Annually. Your increased premium is due to the following reason(s): Your tobacco use; and information provided by third party sources. Your increased premium is due to the following reason(s): Your tobacco use; and information provided by third party sources. I certify that circumstances have not changed since applying for this policy and that I am living and insurable as set forth I certify that circumstances have not changed since applying for this policy and that I am living and insurable as set forth in the application for this policy. in the application for this policy. Accept your coverage by clicking the 'Accept Offer' button below. Accept your coverage by clicking the 'Accept Offer' button below. You can change your coverage by clicking 'Customize Coverage' below. You can change your coverage by clicking 'Customize Coverage' below. Your Offer Your Offer Customize Coverage Please read and review your policy - Keep in mind your policy will not be active until your first payment is made and finalized on the next page. Once we receive your payment, your policy's effective date will be updated. Based on your customization, a revised offer will be generated. You will need to re-sign it in order to continue. Please note, offer can Preview Your Policy Packet only be customized once. By checking this box, I confirm that I've read my Policy Packet. Original Customize Limit Range (i) Accept Offer Coverage Amount \$500K \$600K \$500K - \$650K 40 Years 35 - 40 Years Coverage Length Customize Coverage I confirm that I have customized this offer, a revised offer will be generated and SCENARIO3 will resign the application. The application packet will be updated based only on the changes made for coverage amount and coverage length. Save My Offer For Later Accept Customized Offer Keep Original Offer