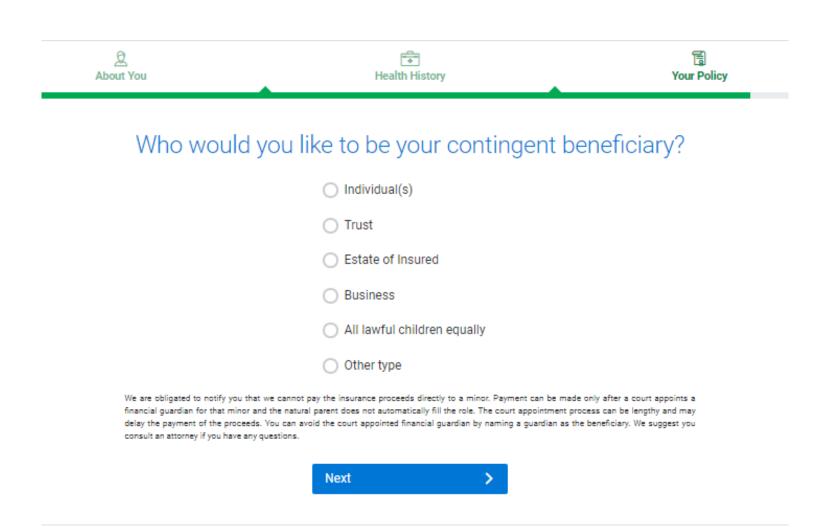

# **Contingent Beneficiary**

### Who would you like to be your primary beneficiary?

| O Individual(s)             |
|-----------------------------|
| ○ Trust                     |
| Estate of Insured           |
| Business                    |
| All lawful children equally |
| Other type                  |

We are obligated to notify you that we cannot pay the insurance proceeds directly to a minor. Payment can be made only after a court appoints a financial guardian for that minor and the natural parent does not automatically fill the role. The court appointment process can be lengthy and may delay the payment of the proceeds. You can avoid the court appointed financial guardian by naming a guardian as the beneficiary. We suggest you consult an attorney if you have any questions.