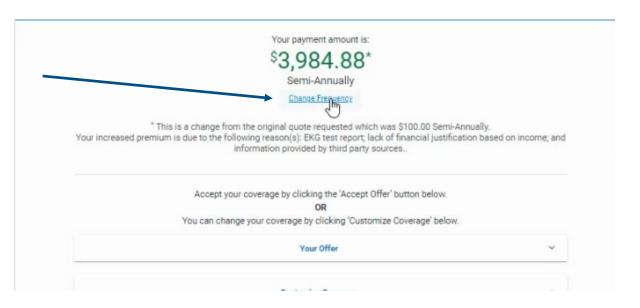

### Client Offer Screen – Your Offer Section

Your payment amount is: \$66.63 Semi-Annually Change Frequency I certify that circumstances have not changed since applying for this policy and that I am living and insurable as set forth in the application for this policy. Accept your coverage by clicking the 'Accept Offer' button below. You can change your coverage by clicking 'Customize Coverage' below. Your Offer Please read and review your policy - Keep In mind your policy will not be active until your first payment is made and finalized on the next page. Once we receive your payment, your policy's effective date will be updated. Preview Your Policy Packet By checking this box, I confirm that I've read my Policy Packet. Accept Offer Customize Coverage Save My Offer For Later If you're not ready to accept your life insurance offer, you can click 'Save My Offer For Later' above and come back later. Your offer will be available until

## Client Offer Screen – Change Billing Frequency

Your original payment amount is: