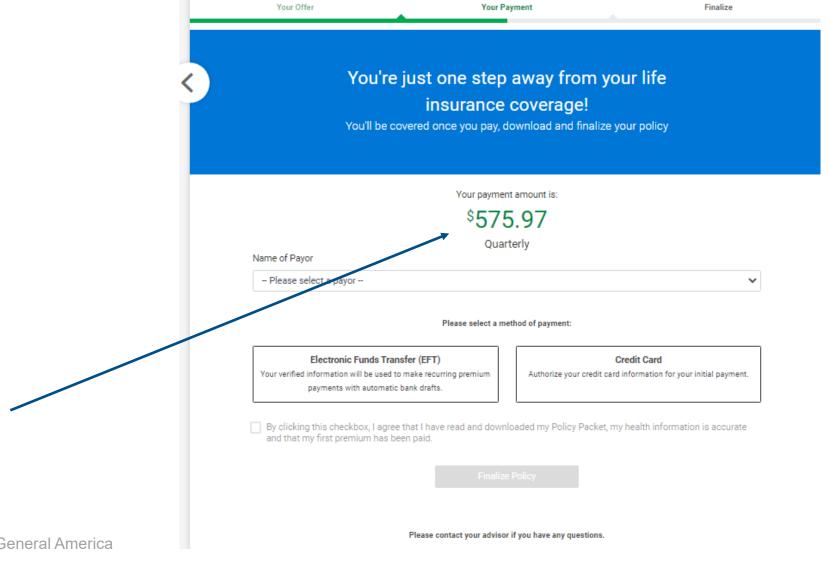

### Payment Screen Once Offer is Accepted

PAYMENT MODE: PREMIUM DUE DATE: QUARTERLY

07/27, 10/27, 01/27, 04/27 of each year

\*PREMIUM MODES AVAILABLE:

ANNUAL \$2,215,28 SEMI-ANNUAL \$1,129.79

QUARTERLY \$575.97

MONTHLY \$188.30

For all years and subject to rounding, modal premiums are determined by multiplying the annual premium by the following