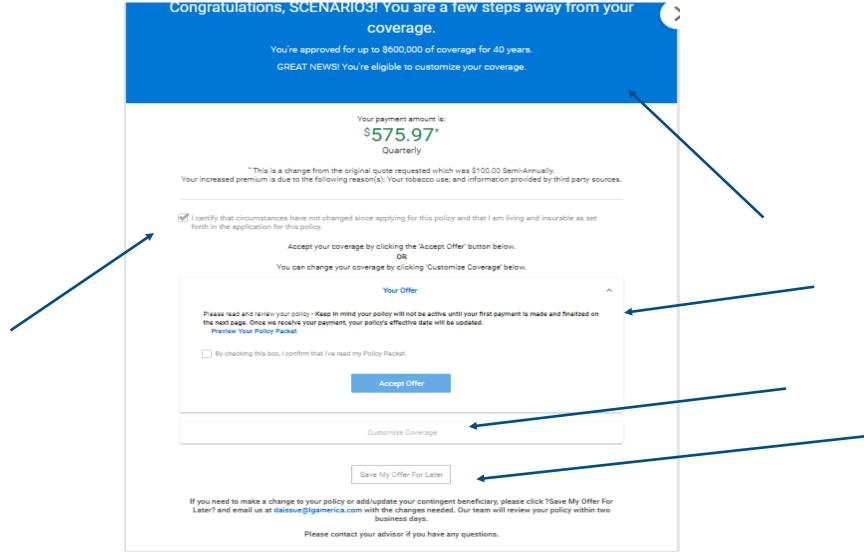

### Client Offer Screen – Your Offer Section

Your payment amount is: \$66.63 Semi-Annually Change Frequency I certify that circumstances have not changed since applying for this policy and that I am living and insurable as set forth in the application for this policy. Accept your coverage by clicking the 'Accept Offer' button below. You can change your coverage by clicking 'Customize Coverage' below. Your Offer Please read and review your policy - Keep In mind your policy will not be active until your first payment is made and finalized on the next page. Once we receive your payment, your policy's effective date will be updated. Preview Your Policy Packet By checking this box, I confirm that I've read my Policy Packet. Accept Offer Customize Coverage Save My Offer For Later If you're not ready to accept your life insurance offer, you can click 'Save My Offer For Later' above and come back later. Your offer will be available until

## Client Offer Screen – Keep Original Offer

Your original payment amount is: \* Your NEW payment amount is: Your original payment amount is: \* Your NEW payment amount is: \$795.95\* Semi-Annually Change Frequency Change Frequency \* This is a change from the original quote requested which was \$100.00 Semi-Annually. \* This is a change from the original quote requested which was \$100.00 Semi-Annually. Your increased premium is due to the following reason(s): Your tobacco use; and information provided by third party sources. Your increased premium is due to the following reason(s): Your tobacco use; and information provided by third party sources. I certify that circumstances have not changed since applying for this policy and that I am living and insurable as set forth I certify that circumstances have not changed since applying for this policy and that I am living and insurable as set forth in the application for this policy. in the application for this policy. Accept your coverage by clicking the 'Accept Offer' button below. Accept your coverage by clicking the 'Accept Offer' button below. You can change your coverage by clicking 'Customize Coverage' below. You can change your coverage by clicking 'Customize Coverage' below. Your Offer Your Offer Customize Coverage Please read and review your policy - Keep in mind your policy will not be active until your first payment is made and finalized on the next page. Once we receive your payment, your policy's effective date will be updated. Based on your customization, a revised offer will be generated. You will need to re-sign it in order to continue. Please note, offer can Preview Your Policy Packet only be customized once. By checking this box, I confirm that I've read my Policy Packet. Original Customize Limit Range (i) Accept Offer Coverage Amount \$500K \$600K \$500K - \$650K 40 Years 35 - 40 Years Coverage Length Customize Coverage I confirm that I have customized this offer, a revised offer will be generated and SCENARIO3 will resign the application. The application packet will be updated based only on the changes made for coverage amount and coverage length. Save My Offer For Later Accept Customized Offer Keep Original Offer