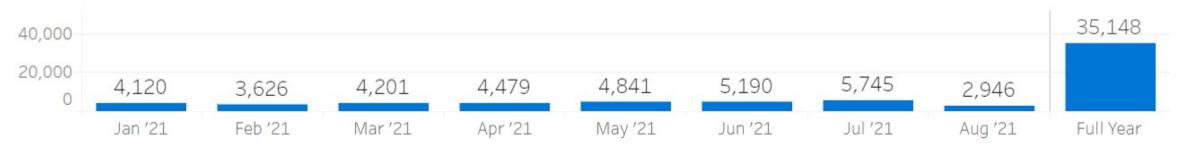

### Over \$1 billion

is the value of claims paid in a year

### 3,686 families and businesses

across the country were the beneficiaries of Legal & General America policies in 2020

### 1.5 million

policy owners counting on us

### 99.9% of claims

were paid in 2020 within one business day

**Business Insurance for a** Sample Scenario