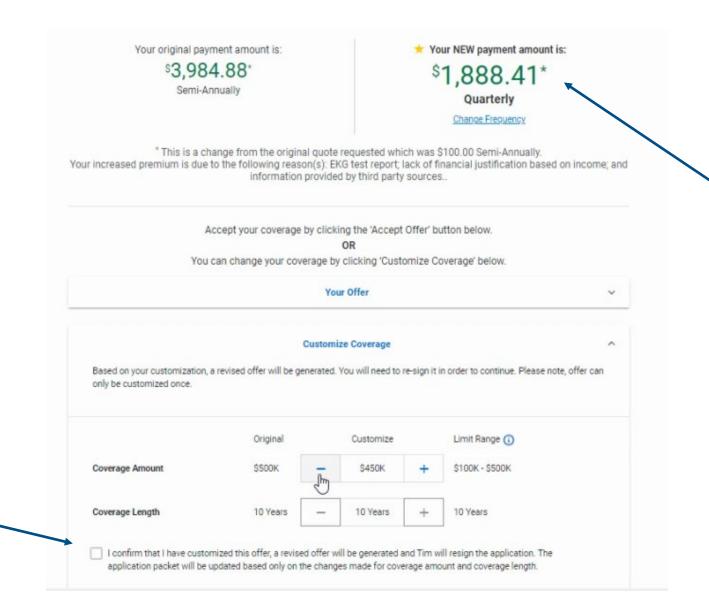

### Client Offer Screen with Customization Option

# Client Offer Screen – Customize Coverage Section

|                                                                   |                        | \$66.63                                     |              |                                              |
|-------------------------------------------------------------------|------------------------|---------------------------------------------|--------------|----------------------------------------------|
|                                                                   | 5                      | Semi-Annually                               |              |                                              |
|                                                                   | 15.1                   | Change Frequency                            |              |                                              |
| I certify that circumstances h<br>forth in the application for th |                        | applying for this po                        | olicy and    | that I am living and insurable as set        |
| A                                                                 | ccept your coverage by |                                             | t Offer't    | button below.                                |
| You                                                               | can change your covers | OR<br>age by clicking 'Cus                  | tomize (     | Coverage' below.                             |
|                                                                   |                        | Your Offer                                  |              |                                              |
|                                                                   |                        |                                             |              |                                              |
|                                                                   |                        | istomize Coverage<br>ated. You will need to | re-sign it i | in order to continue. Please note, offer can |
| only be customized once.                                          |                        |                                             |              |                                              |
|                                                                   | Original               | Customiza                                   |              | Limit Range (i)                              |
|                                                                   |                        |                                             |              |                                              |
| Coverage Amount                                                   | \$300K                 | — 3300К                                     | +            | \$300K - \$480K                              |
| Coverage Amount Coverage Length                                   | \$300K                 | - 3300K                                     | +            | 3300K - 3450K                                |

# **Client Offer Screen – Get More Options**

| Your payment amount is: \$66.63 Semi-Annually Change Frequency                                                                                                                                                                                                                                                                                                                                                                                                                                                                                                                                                                                                                                                                                                                                                                                                                                                                                                                                                                                                                                                                                                                                                                                                                                                                                                                                                                                                                                                                                                                                                                                                                                                                                                                                                                                                                                                                                                                                                                                                                                                                 |   |                                        |                          | s:           | nent amount is   | our paym    | γ                      |                 |
|--------------------------------------------------------------------------------------------------------------------------------------------------------------------------------------------------------------------------------------------------------------------------------------------------------------------------------------------------------------------------------------------------------------------------------------------------------------------------------------------------------------------------------------------------------------------------------------------------------------------------------------------------------------------------------------------------------------------------------------------------------------------------------------------------------------------------------------------------------------------------------------------------------------------------------------------------------------------------------------------------------------------------------------------------------------------------------------------------------------------------------------------------------------------------------------------------------------------------------------------------------------------------------------------------------------------------------------------------------------------------------------------------------------------------------------------------------------------------------------------------------------------------------------------------------------------------------------------------------------------------------------------------------------------------------------------------------------------------------------------------------------------------------------------------------------------------------------------------------------------------------------------------------------------------------------------------------------------------------------------------------------------------------------------------------------------------------------------------------------------------------|---|----------------------------------------|--------------------------|--------------|------------------|-------------|------------------------|-----------------|
| Semi-Annually                                                                                                                                                                                                                                                                                                                                                                                                                                                                                                                                                                                                                                                                                                                                                                                                                                                                                                                                                                                                                                                                                                                                                                                                                                                                                                                                                                                                                                                                                                                                                                                                                                                                                                                                                                                                                                                                                                                                                                                                                                                                                                                  |   |                                        |                          |              |                  |             |                        |                 |
| Semi-Annually                                                                                                                                                                                                                                                                                                                                                                                                                                                                                                                                                                                                                                                                                                                                                                                                                                                                                                                                                                                                                                                                                                                                                                                                                                                                                                                                                                                                                                                                                                                                                                                                                                                                                                                                                                                                                                                                                                                                                                                                                                                                                                                  |   |                                        |                          |              | 6.63             | \$60        |                        |                 |
| Channe Franciscov                                                                                                                                                                                                                                                                                                                                                                                                                                                                                                                                                                                                                                                                                                                                                                                                                                                                                                                                                                                                                                                                                                                                                                                                                                                                                                                                                                                                                                                                                                                                                                                                                                                                                                                                                                                                                                                                                                                                                                                                                                                                                                              |   |                                        |                          |              |                  |             |                        |                 |
| Committee Commit |   |                                        |                          |              | e Frequency      | Change      |                        |                 |
|                                                                                                                                                                                                                                                                                                                                                                                                                                                                                                                                                                                                                                                                                                                                                                                                                                                                                                                                                                                                                                                                                                                                                                                                                                                                                                                                                                                                                                                                                                                                                                                                                                                                                                                                                                                                                                                                                                                                                                                                                                                                                                                                |   |                                        |                          |              |                  |             |                        |                 |
| I certify that circumstances have not changed since applying for this policy and that I am living and insurable as set<br>forth in the application for this policy.                                                                                                                                                                                                                                                                                                                                                                                                                                                                                                                                                                                                                                                                                                                                                                                                                                                                                                                                                                                                                                                                                                                                                                                                                                                                                                                                                                                                                                                                                                                                                                                                                                                                                                                                                                                                                                                                                                                                                            |   | I am living and insurable as set       | nd that I am living ar   | olicy and    | ving for this po | nce apply   |                        |                 |
| Accept your coverage by clicking the 'Accept Offer' button below.                                                                                                                                                                                                                                                                                                                                                                                                                                                                                                                                                                                                                                                                                                                                                                                                                                                                                                                                                                                                                                                                                                                                                                                                                                                                                                                                                                                                                                                                                                                                                                                                                                                                                                                                                                                                                                                                                                                                                                                                                                                              |   | n below.                               | button below.            | t Offer' b   | ing the 'Accep   | e by clicki | cept your coverage     | Acc             |
| OR                                                                                                                                                                                                                                                                                                                                                                                                                                                                                                                                                                                                                                                                                                                                                                                                                                                                                                                                                                                                                                                                                                                                                                                                                                                                                                                                                                                                                                                                                                                                                                                                                                                                                                                                                                                                                                                                                                                                                                                                                                                                                                                             |   |                                        | _                        |              |                  |             |                        |                 |
| You can change your coverage by clicking 'Customize Coverage' below.                                                                                                                                                                                                                                                                                                                                                                                                                                                                                                                                                                                                                                                                                                                                                                                                                                                                                                                                                                                                                                                                                                                                                                                                                                                                                                                                                                                                                                                                                                                                                                                                                                                                                                                                                                                                                                                                                                                                                                                                                                                           |   | age' below.                            | Coverage below.          | tomize C     | clicking 'Cus'   | verage by   | an change your co      | You ca          |
| Your Offer V                                                                                                                                                                                                                                                                                                                                                                                                                                                                                                                                                                                                                                                                                                                                                                                                                                                                                                                                                                                                                                                                                                                                                                                                                                                                                                                                                                                                                                                                                                                                                                                                                                                                                                                                                                                                                                                                                                                                                                                                                                                                                                                   | ~ | ~                                      |                          |              | ur Offer         | You         |                        |                 |
|                                                                                                                                                                                                                                                                                                                                                                                                                                                                                                                                                                                                                                                                                                                                                                                                                                                                                                                                                                                                                                                                                                                                                                                                                                                                                                                                                                                                                                                                                                                                                                                                                                                                                                                                                                                                                                                                                                                                                                                                                                                                                                                                |   |                                        |                          |              |                  |             |                        |                 |
| Customize Coverage                                                                                                                                                                                                                                                                                                                                                                                                                                                                                                                                                                                                                                                                                                                                                                                                                                                                                                                                                                                                                                                                                                                                                                                                                                                                                                                                                                                                                                                                                                                                                                                                                                                                                                                                                                                                                                                                                                                                                                                                                                                                                                             | ^ | ^                                      |                          |              | ize Coverage     | Customi     |                        |                 |
| Based on your customization , a revise offer will be generated. You will need to re-sign it in order to continue. Please note, offer can only be customized once.                                                                                                                                                                                                                                                                                                                                                                                                                                                                                                                                                                                                                                                                                                                                                                                                                                                                                                                                                                                                                                                                                                                                                                                                                                                                                                                                                                                                                                                                                                                                                                                                                                                                                                                                                                                                                                                                                                                                                              |   | er to continue. Please note, offer can | it in order to continue. | re-sign it i | You will need to | enerated. \ | revise offer will be g |                 |
| Original Customiza Limit Ranga 🕦                                                                                                                                                                                                                                                                                                                                                                                                                                                                                                                                                                                                                                                                                                                                                                                                                                                                                                                                                                                                                                                                                                                                                                                                                                                                                                                                                                                                                                                                                                                                                                                                                                                                                                                                                                                                                                                                                                                                                                                                                                                                                               |   | mit Range (1)                          | Limit Range (1)          |              | Customize        |             | Original               |                 |
| Coverage Amount \$300K — \$300K + \$300K - \$450K                                                                                                                                                                                                                                                                                                                                                                                                                                                                                                                                                                                                                                                                                                                                                                                                                                                                                                                                                                                                                                                                                                                                                                                                                                                                                                                                                                                                                                                                                                                                                                                                                                                                                                                                                                                                                                                                                                                                                                                                                                                                              |   | 300K - \$450K                          | \$300K - \$450K          | +            | \$300K           | _           | \$300K                 | Coverage Amount |
| Coverage Length 10 Years — 10 Years + 10 - 40 Years                                                                                                                                                                                                                                                                                                                                                                                                                                                                                                                                                                                                                                                                                                                                                                                                                                                                                                                                                                                                                                                                                                                                                                                                                                                                                                                                                                                                                                                                                                                                                                                                                                                                                                                                                                                                                                                                                                                                                                                                                                                                            |   | 1. 40 Vene                             | 10 - 40 Venes            |              | 10 Vene          |             | 40.90                  | Common l        |
| Contract Lington 10 Years — 10 Years — 10 Years                                                                                                                                                                                                                                                                                                                                                                                                                                                                                                                                                                                                                                                                                                                                                                                                                                                                                                                                                                                                                                                                                                                                                                                                                                                                                                                                                                                                                                                                                                                                                                                                                                                                                                                                                                                                                                                                                                                                                                                                                                                                                |   | )-40 Years                             | 10-40 Years              | +            | 10 Years         | _           | 10 Years               | Copyrania       |
| I confirm that I have customized this offer, a revised offer will be generated and GETMORE will resign the application. The application packet will be updated based only on the changes made for coverage amount and coverage length.                                                                                                                                                                                                                                                                                                                                                                                                                                                                                                                                                                                                                                                                                                                                                                                                                                                                                                                                                                                                                                                                                                                                                                                                                                                                                                                                                                                                                                                                                                                                                                                                                                                                                                                                                                                                                                                                                         |   |                                        |                          |              |                  |             |                        |                 |
| Accept Customized Offer Keep Original Offer                                                                                                                                                                                                                                                                                                                                                                                                                                                                                                                                                                                                                                                                                                                                                                                                                                                                                                                                                                                                                                                                                                                                                                                                                                                                                                                                                                                                                                                                                                                                                                                                                                                                                                                                                                                                                                                                                                                                                                                                                                                                                    |   | ffer                                   | ginal Offer              | Keep Origin  |                  | l Offer     | ccept Customized       | Ad              |
|                                                                                                                                                                                                                                                                                                                                                                                                                                                                                                                                                                                                                                                                                                                                                                                                                                                                                                                                                                                                                                                                                                                                                                                                                                                                                                                                                                                                                                                                                                                                                                                                                                                                                                                                                                                                                                                                                                                                                                                                                                                                                                                                |   |                                        |                          | _            |                  |             |                        | _               |
| Accept obsidinces ones                                                                                                                                                                                                                                                                                                                                                                                                                                                                                                                                                                                                                                                                                                                                                                                                                                                                                                                                                                                                                                                                                                                                                                                                                                                                                                                                                                                                                                                                                                                                                                                                                                                                                                                                                                                                                                                                                                                                                                                                                                                                                                         |   |                                        |                          |              |                  |             |                        |                 |

# **Client Offer Screen – Get Less Options**

|                 | Original            |       | Customize |           | Limit Range 🕡   |
|-----------------|---------------------|-------|-----------|-----------|-----------------|
| Coverage Amount | \$500K              | -     | \$500K    | +         | \$100K - \$500K |
| Coverage Length | 10 Years            | _     | 10 Years  | +         | 10 Years        |
|                 | Accept Customized ( | Offer | Von       | p Origina | Office          |
|                 |                     |       |           |           |                 |
|                 |                     |       |           |           |                 |