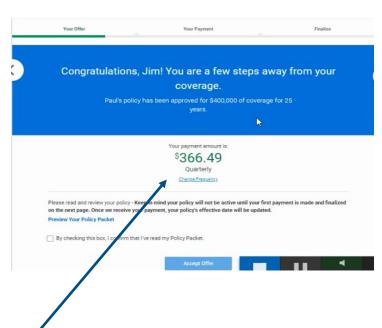

### Client Offer Screen – Your Offer Section

Your payment amount is: \$66.63 Semi-Annually Change Frequency I certify that circumstances have not changed since applying for this policy and that I am living and insurable as set forth in the application for this policy. Accept your coverage by clicking the 'Accept Offer' button below. You can change your coverage by clicking 'Customize Coverage' below. Your Offer Please read and review your policy - Keep In mind your policy will not be active until your first payment is made and finalized on the next page. Once we receive your payment, your policy's effective date will be updated. Preview Your Policy Packet By checking this box, I confirm that I've read my Policy Packet. Accept Offer Customize Coverage Save My Offer For Later If you're not ready to accept your life insurance offer, you can click 'Save My Offer For Later' above and come back later. Your offer will be available until