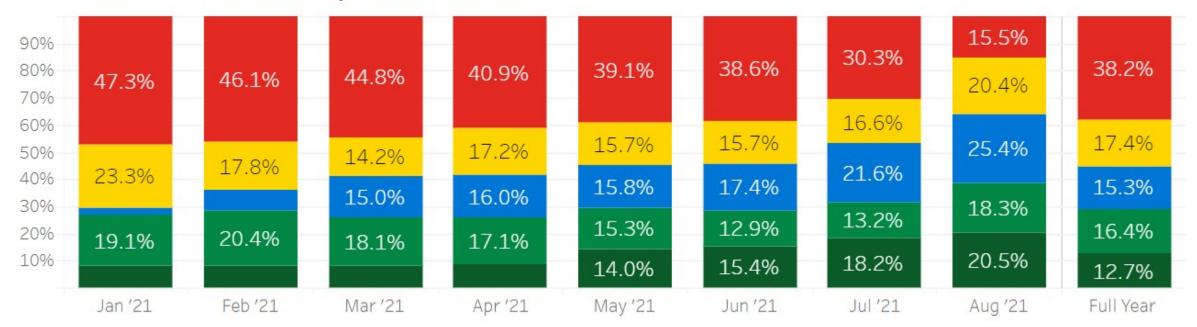

iew the policy within two business days.

## **Agent Offer Screen**

### Once payment is completed or Active



#### Julie Barney has accepted their application

Julie has accepted their 35-year term policy for \$700,000 of coverage.

Julie's payment amount is:

Semi-Annually

If you need to make a change to the policy or add/update the contingent beneficiary, please click 'Save and Exit' and email us at daissue@Igamerica.com with the changes needed. Our team will review the policy within two business days.

<sup>\*</sup> This is a change from the original quote requested which was \$100.00 Semi-Annually. Your client's increased premium is due to the following reason(s): tobacco use...

# LGA by the Numbers

# Legal & \General

### Application stats

Evidence Combinations by Submit Month





# LGA by the Numbers



### Application stats

### All Applications Counts by Submit Month



# LGA by the Numbers

#### Horizon stats



- Horizon Share of Term Apps (Brokerage) 58%
- Time it takes to get an approval
  - Instant decision/approval 24%
  - Within 10 days 39.5%
  - Submit to approval Median 21 calendar days
- Placement rate 63%
- Time to complete app little as 11 minutes



# Questions?