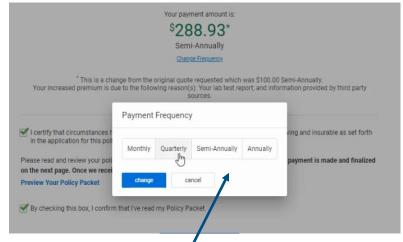

## Client Offer Screen – Change Billing Frequency

Your original payment amount is:

## Client Offer Screen – Change Billing Frequency