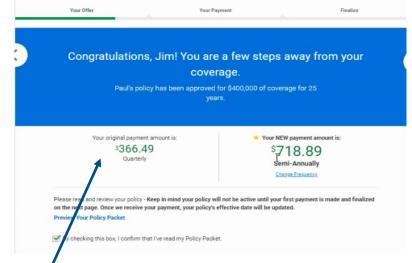

## Client Offer Screen – Keep Original Offer

Your original payment amount is: \* Your NEW payment amount is: Your original payment amount is: \* Your NEW payment amount is: \$795.95\* Semi-Annually Change Frequency Change Frequency \* This is a change from the original quote requested which was \$100.00 Semi-Annually. \* This is a change from the original quote requested which was \$100.00 Semi-Annually. Your increased premium is due to the following reason(s): Your tobacco use; and information provided by third party sources. Your increased premium is due to the following reason(s): Your tobacco use; and information provided by third party sources. I certify that circumstances have not changed since applying for this policy and that I am living and insurable as set forth I certify that circumstances have not changed since applying for this policy and that I am living and insurable as set forth in the application for this policy. in the application for this policy. Accept your coverage by clicking the 'Accept Offer' button below. Accept your coverage by clicking the 'Accept Offer' button below. You can change your coverage by clicking 'Customize Coverage' below. You can change your coverage by clicking 'Customize Coverage' below. Your Offer Your Offer Customize Coverage Please read and review your policy - Keep in mind your policy will not be active until your first payment is made and finalized on the next page. Once we receive your payment, your policy's effective date will be updated. Based on your customization, a revised offer will be generated. You will need to re-sign it in order to continue. Please note, offer can Preview Your Policy Packet only be customized once. By checking this box, I confirm that I've read my Policy Packet. Original Customize Limit Range (i) Accept Offer Coverage Amount \$500K \$600K \$500K - \$650K 40 Years 35 - 40 Years Coverage Length Customize Coverage I confirm that I have customized this offer, a revised offer will be generated and SCENARIO3 will resign the application. The application packet will be updated based only on the changes made for coverage amount and coverage length. Save My Offer For Later Accept Customized Offer Keep Original Offer