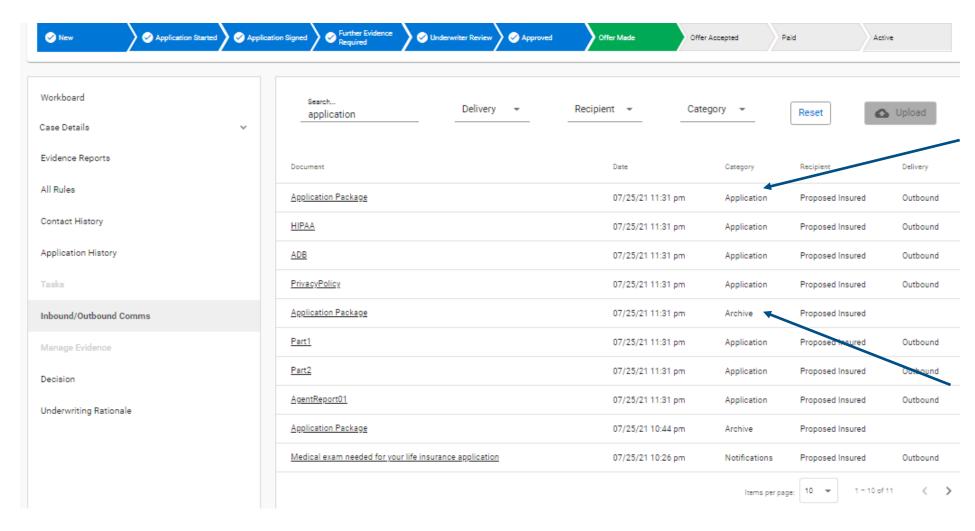

| -           | \$300K           | +            | \$100K - \$500K                                             |           |
| Coverage Amount                                          | \$500K                    |             |                  |              |                                                             |           |
| •                                                        |                           |             |                  |              | 1                                                           |           |
| Coverage Amount  Coverage Length                         | 10 Years                  | -           | 10 Years         | +            | 10 Years                                                    |           |

# **Application Manager**







## Client Offer Screen – Keep Original Offer



Your original payment amount is: \* Your NEW payment amount is: Your original payment amount is: \* Your NEW payment amount is: \$795.95\* Semi-Annually Change Frequency Change Frequency \* This is a change from the original quote requested which was \$100.00 Semi-Annually. \* This is a change from the original quote requested which was \$100.00 Semi-Annually. Your increased premium is due to the following reason(s): Your tobacco use; and information provided by third party sources. Your increased premium is due to the following reason(s): Your tobacco use; and information provided by third party sources. I certify that circumstances have not changed since applying for this policy and that I am living and insurable as set forth I certify th