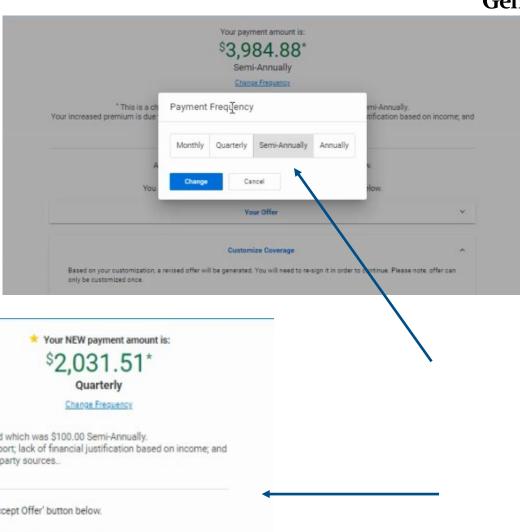

### Client Offer Screen with Old & New Premiums

## Client Offer Screen – Change Billing Frequency

Your original payment amount is:

# Client Offer Screen – Accept Customized Offer

| \$3,98<br>Semi-A                                         |                           |             |                  |              | 1,264.14*<br>Quarterly                                      |           |
|----------------------------------------------------------|---------------------------|-------------|------------------|--------------|-------------------------------------------------------------|-----------|
|                                                          |                           |             |                  |              | Change Frequency                                            |           |
|                                                          | to the following reas     | on(s): EK   |                  | lack of fi   | 0100.00 Semi-Annually.<br>nancial justification based on in | come; and |
|                                                          | Accept your coverage      | by clicki   | ng the 'Accept   | Offer' bu    | utton below.                                                |           |
| You                                                      | I confirm that I've o     | customize   | ed my offer an   | d accept     | t my new Ow.                                                |           |
|                                                          | 10-year term life in      | surance p   |                  | 0,000 of     |                                                             | ~         |
|                                                          | at pro                    |             | 71204.14 Qua     | uciny.       |                                                             | _         |
|                                                          | Accep                     | ot Offer    | Cance            | d            |                                                             | ^         |
| Based on your customization.<br>only be customized once. | a revised offer will be g | enerated. \ | fou will need to | re-sign it i | n order to continue. Please note, offe                      | ercan     |
|                                                          |                           |             |                  |              |                                                             |           |
|                                                          | Original                  |             | Customize        |              | Limit Range 🕠                                               |           |
|                                                          | Arnov                     | -           | \$300K           | +            | \$100K - \$500K                                             |           |
| Coverage Amount                                          | \$500K                    |             |                  |              |                                                             |           |
| •                                                        |                           |             |                  |              | 1                                                           |           |
| Coverage Amount  Coverage Length                         | 10 Years                  | -           | 10 Years         | +            | 10 Years                                                    |           |