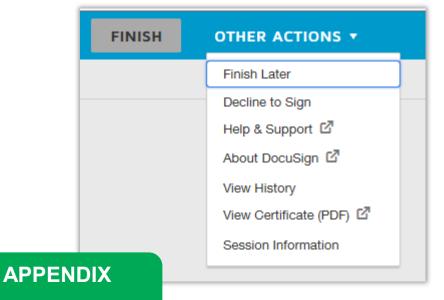

- 14. For Decline, follow steps 1 through 5
  - Select 'Decline' or
  - choose 'Other Actions