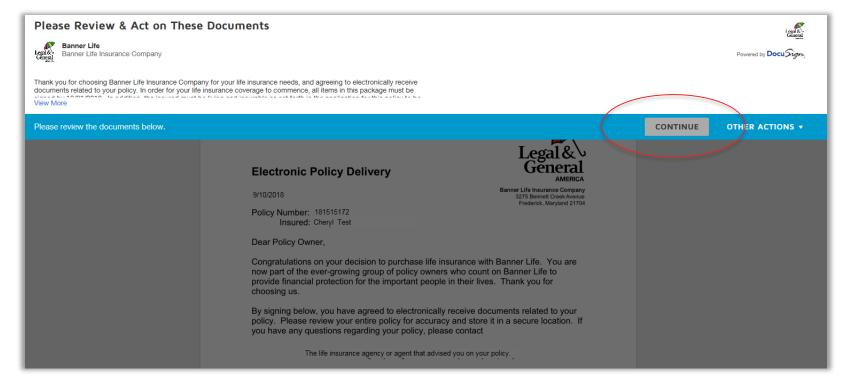

#### REVIEW DOCUMENTS

Thank you for choosing Banner Life Insurance Company for your life insurance needs, and agreeing to electronically receive documents related to your policy. In order for your life insurance coverage to commence, all items in this package must be signed by 10/01/2018. In addition, the insured must be living and insurable as set forth in the application for this policy to be accepted and for the coverage to begin. If the answers provided on the application have since changed, please open the link to review the policy, and follow the instructions to decline this electronic delivery. If you have questions regarding your policy or this electronic delivery, please contact The life insurance agency or agent that advised you on your policy. PLEASE DO NOT REPLY TO THIS EMAII