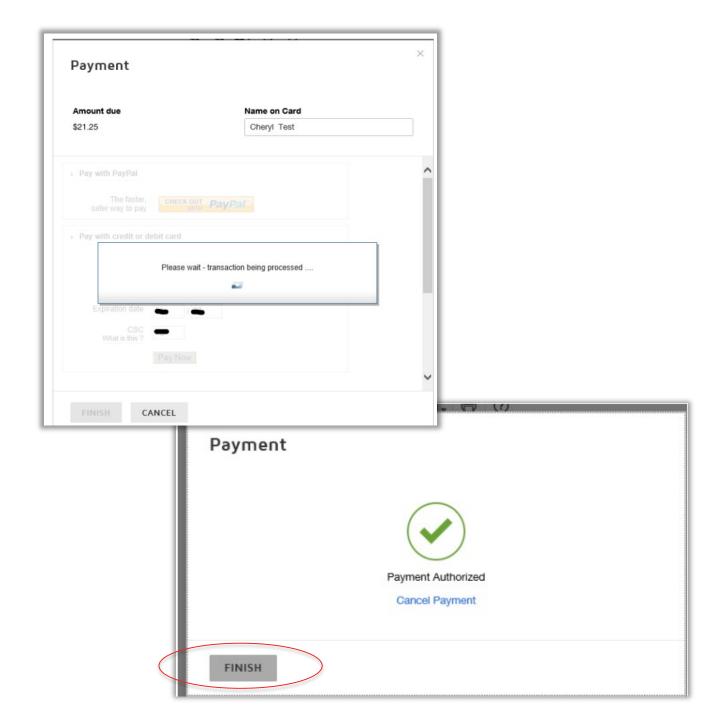

#### 10. Payments – **Direct Pay or PayPal**

- Choose payment frequency
- Select Option 3
- The PayPal payment box will launch

#### 11. Payments – PayPal

- Enter credit card information
- Wait for payment authorization
- Select FINISH

12. Option for client to save and download their policy documents

13. Option to provide feedback on the purchasing and deliver process