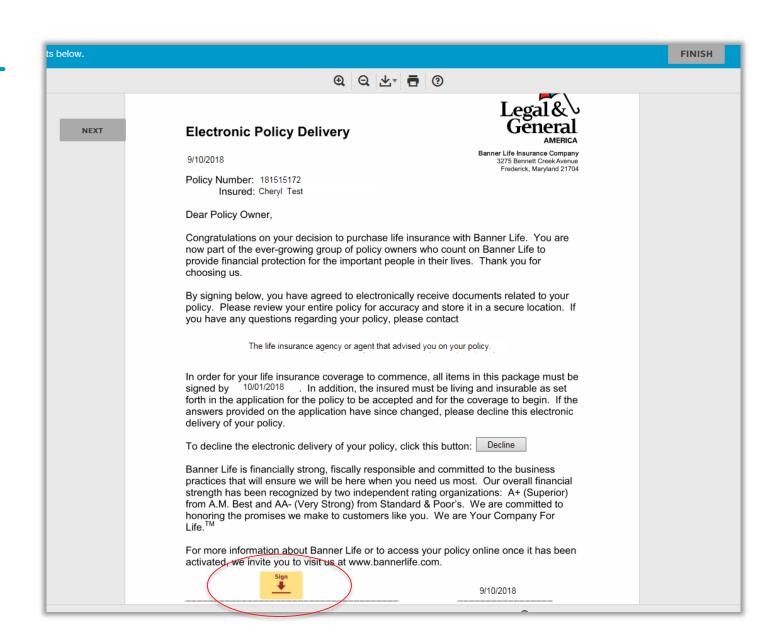

#### REVIEW DOCUMENTS

Thank you for choosing Banner Life Insurance Company for your life insurance needs, and agreeing to electronically receive documents related to your policy. In order for your life insurance coverage to commence, all items in this package must be signed by 10/01/2018. In addition, the insured must be living and insurable as set forth in the application for this policy to be accepted and for the coverage to begin. If the answers provided on the application have since changed, please open the link to review the policy, and follow the instructions to decline this electronic delivery. If you have questions regarding your policy or this electronic delivery, please contact The life insurance agency or agent that advised you on your policy. PLEASE DO NOT REPLY TO THIS EMAII