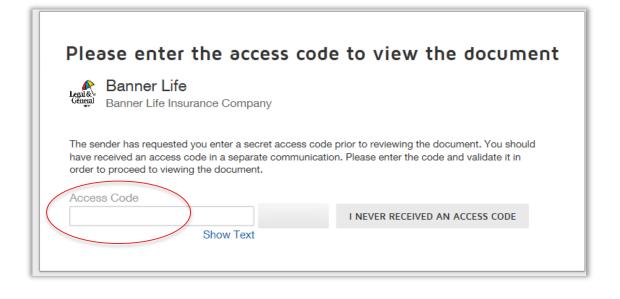

4. Access code for proposed insured sent in a separate email

5. Continue to proceed

6. Welcome letter

7. Adopting the signature

8. The signature process

DoouSign Envelope ID: 94992887-8105-4718-8281-AF36C4C7ED24 BANNER LIFE INSURANCE COMPANY Frederick, Maryland AMENDMENT TO APPLICATION PROPOSED INSURED - Cheryl Test FILE NUMBER - 181515172 DATE OF APPLICATION - 07/07/2019 THE BANNER LIFE INSURANCE COMPANY IS HEREBY AUTHORIZED TO AMEND THE APPLICATION IDENTIFIED ABOVE IN THE FOLLOWING MANNER: Part 1 Question #3 shall read: 888-88-8888. NEXT