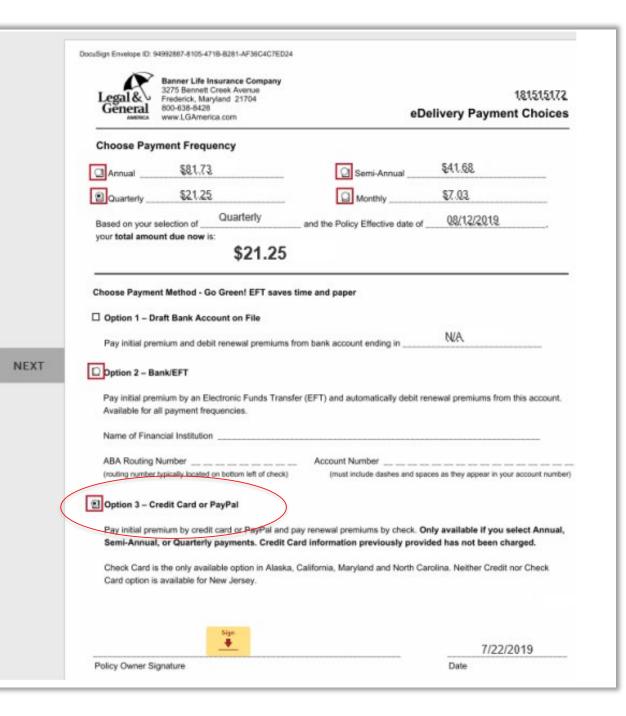

#### 10. Payments – **Direct Pay or PayPal**

- Choose payment frequency
- Select Option 3
- The PayPal payment box will launch