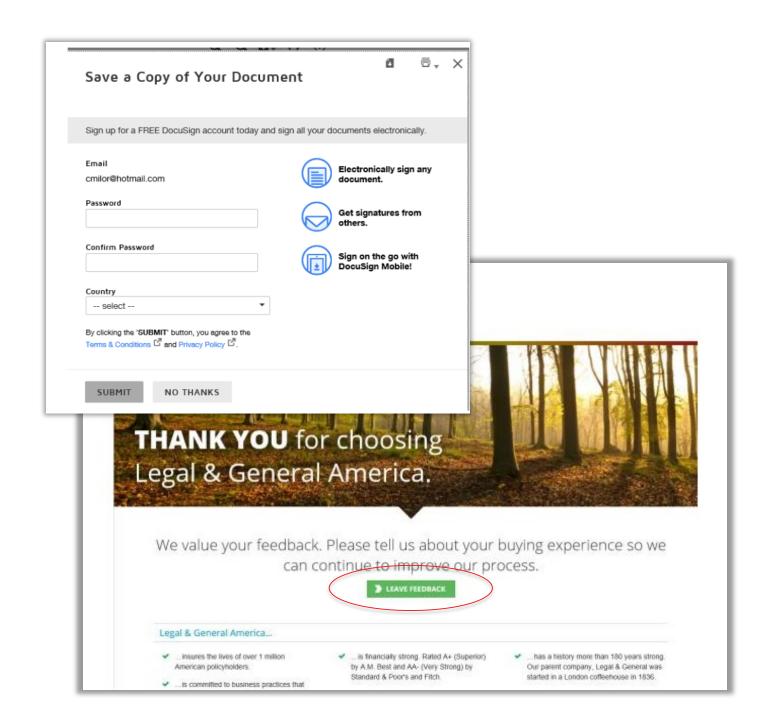

#### 11. Payments – PayPal

- Enter credit card information
- Wait for payment authorization
- Select FINISH

12. Option for client to save and download their policy documents

13. Option to provide feedback on the purchasing and deliver process

- 14. For Decline, follow steps 1 through 5
  - Select 'Decline' or
  - choose 'Other Actions