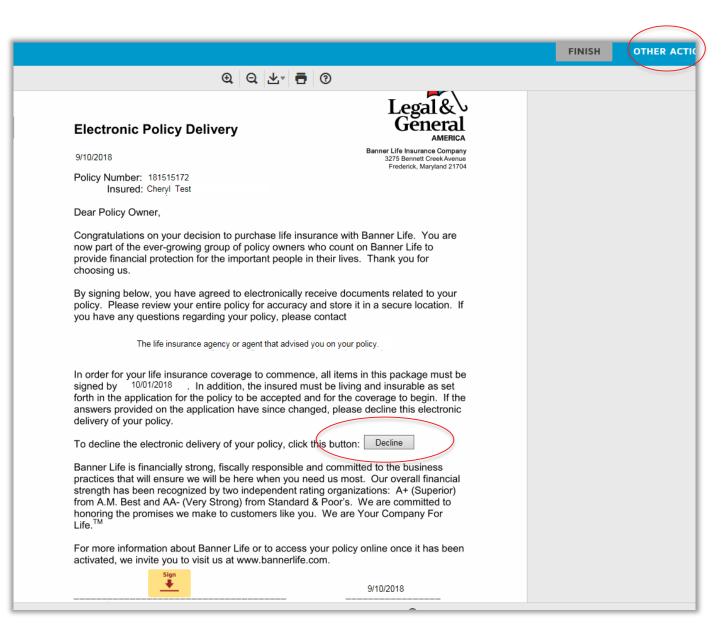

#### REVIEW DOCUMENTS

Thank you for choosing Banner Life Insurance Company for your life insurance needs, and agreeing to electronically receive documents related to your policy. In order for your life insurance coverage to commence, all items in this package must be signed by 10/01/2018. In addition, the insured must be living and insurable as set forth in the application for this policy to be accepted and for the coverage to begin. If the answers provided on the application have since changed, please open the link to review the policy, and follow the instructions to decline this electronic delivery. If you have questions regarding your policy or this electronic delivery, please contact The life insurance agency or agent that advised you on your policy. PLEASE DO NOT REPLY TO THIS EMAII