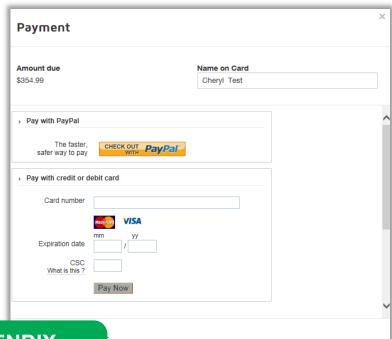

#### 10. Payments – **Direct Pay or PayPal**

- Choose payment frequency
- Select Option 3
- The PayPal payment box will launch

#### 11. Payments – PayPal

- Enter credit card information
- Wait for payment authorization
- Select FINISH

12. Option for client to save and download their policy documents

13. Option to provide feedback on the purchasing and deliver process