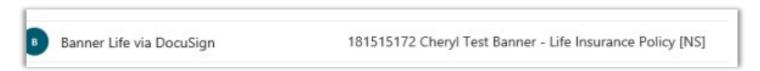

# Save time and money with eDelivery

For more information, visit **Igamerica.com/advisor/marketing/digital-tools** 

- 1. Email to client comes from DocuSign System dse@docusign.net
- 2. Appears in inbox as:
- 3. Select 'Review Documents'