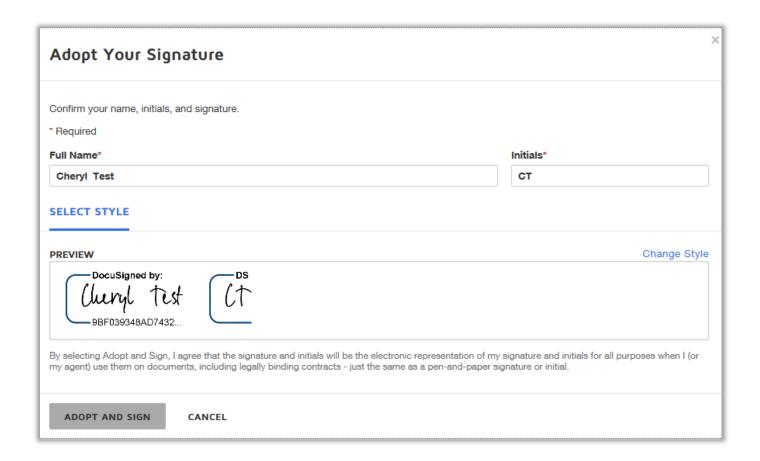

# Save time and money with eDelivery

For more information, visit **Igamerica.com/advisor/marketing/digital-tools** 

- 1. Email to client comes from DocuSign System dse@docusign.net
- 2. Appears in inbox as:
- 3. Select 'Review Documents'

4. Access code for proposed insured sent in a separate email

5. Continue to proceed

6. Welcome letter

7. Adopting the signature

8. The signature process

DoouSign Envelope ID: 94992887-8105-4718-8281-AF36C4C7ED24 BANNER LIFE INSURANCE COMPANY Frederick, Maryland AMENDMENT TO APPLICATION PROPOSED INSURED - Cheryl Test FILE NUMBER - 181515172 DATE OF APPLICATION - 07/07/2019 THE BANNER LIFE INSURANCE COMPANY IS HEREBY AUTHORIZED TO AMEND THE APPLICATION IDENTIFIED ABOVE IN THE FOLLOWING MANNER: Part 1 Question #3 shall read: 888-88-8888. NEXT