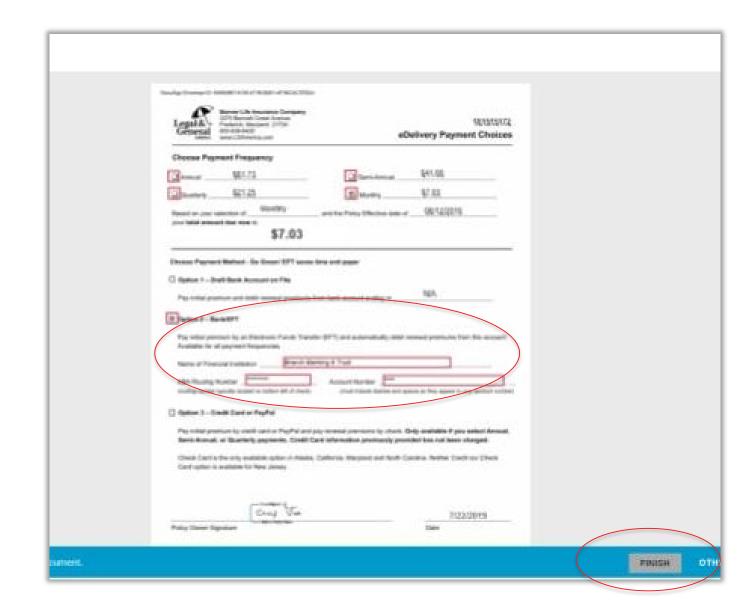

IT IS AGREED THAT THIS AMENDMENT SHALL FORM A PART OF MY APPLICATION AND THAT A COPY HEREOF IS TO BE ATTACHED TO THE POLICY.

Proposed Insured's Signature

N/A

Owner's Signature

7/22/2019

- 9. Payments **Monthly EFT** 
  - Choose payment frequency
  - Select Option 2
  - Enter information
  - Select FINISH